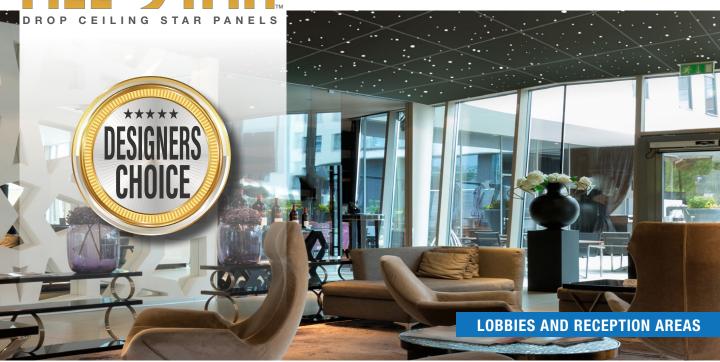

## RESHAPING YOUR ENVIRONMENT

Easily transform existing ceiling tiles to a captivating starfield creating a new uplifting and welcoming atmosphere.

**Epic Sky's ALL STAR series** is a collection of *easy plug and play* star panels for drop ceilings.

These affordable panels are perfect for reshaping first impression environments, improving the experience for employees, clients and guests.

Plug-and-Play, Acoustic Quality, 3-D Star Effects

Available in 2'x2' and 2'x4' individual pre-wired panels with texture and color options.

### **IDEAL APPLICATIONS**

HOSPITALITY, OFFICE SPACES, HEALTHCARE FACILITIES, RECEPTION AREAS, RETIREMENT COMMUNITIES, CASINOS, CRUISE SHIPS, HOTEL LOBBIES, NIGHTCLUBS, BARS, RESTAURANTS, THEATERS.