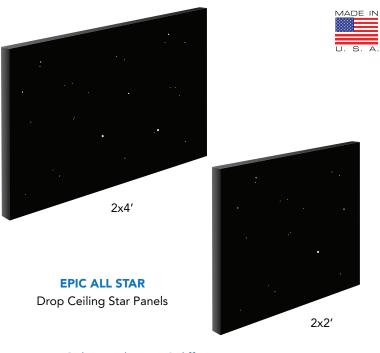

These affordable panels are perfect for reshaping first impression environments, improving the experience for employees, clients and guests.

Plug-and-Play, Acoustic Quality, 3-D Star Effects

Available in 2'x2' and 2'x4' individual pre-wired panels with texture and color options.

Fabric wrapped or Armstrong Fine Fissured commercial grade. Available in 2'x2' and 2'x4' individual pre-wired panels with texture and color options.

Custom effects and tile colors available\*