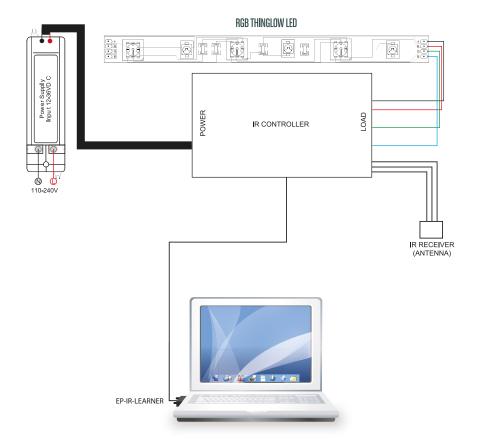

## **SPECIFICATIONS**

Epic's EP-IRL IR Learner is a must-have tool for every dealer, installer, and home automation enthusiast. The compact EP-IRL is used with a PC to learn the full spectrum, 30KHz to 500KHz, of IR codes that control infrared driven equipment. When used in conjunction with the free EP-IRL Utility, the learned code is displayed, converted into other formats, and automatically copied into the Windows clipboard. These learned codes can then be pasted into any Windows application to facilitate quick database and/or spreadsheet creation and updating. The stored codes can be used to control and automate any device that accepts infrared control signals, from any networked computer, and over the Internet. The EP-IRL power is supplied by the RTS line of the serial port and requires no external power supply.