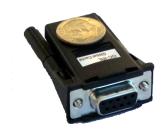

## **SPECIFICATIONS**

Epic's EP-IRL IR Learner is a must-have tool for every dealer, installer, and home automation enthusiast. The compact EP-IRL is used with a PC to learn the full spectrum, 30KHz to 500KHz, of IR codes that control infrared driven equipment. When used in conjunction with the free EP-IRL Utility, the learned code is displayed, converted into other formats, and automatically copied into the Windows clipboard. These learned codes can then be pasted into any Windows application to facilitate quick database and/or spreadsheet creation and updating. The stored codes can be used to control and automate any device that accepts infrared control signals, from any networked computer, and over the Internet. The EP-IRL power is supplied by the RTS line of the serial port and requires no external power supply.