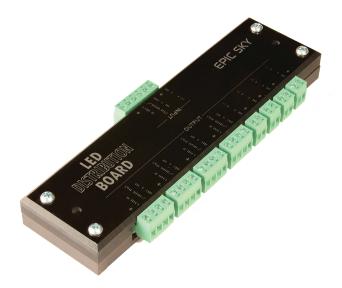

# **SPECIFICATION** LED DISTRIBUTION BOARD

| PROJECT | DATE |
|---------|------|
| TYPE    | QTY  |

WIRING MANAGEMENT

LED DISTRIBUTION BOARD

## **KEY FEATURES:**

- 1 4 Channel Input
- 4 3 Channel (RGB) outputs
- 4 2 Channel (white light) outputs

NO more wire tangles and messes! EPIC's LED Distribution Board makes your LED wiring management easy. Simple and easy to use. Handles any of Epic's controllers as well as any 3rd party controller.