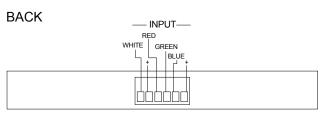

## **KEY FEATURES:**

- 1 4 Channel Input
- 4 3 Channel (RGB) outputs
- 4 2 Channel (white light) outputs

NO more wire tangles and messes! EPIC's LED Distribution Board makes your LED wiring management easy. Simple and easy to use. Handles any of Epic's controllers as well as any 3rd party controller.