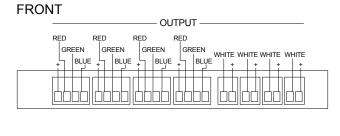

## **KEY FEATURES:**

- 1 4 Channel Input
- 4 3 Channel (RGB) outputs
- 4 2 Channel (white light) outputs

NO more wire tangles and messes! EPIC's LED Distribution Board makes your LED wiring management easy. Simple and easy to use. Handles any of Epic's controllers as well as any 3rd party controller.