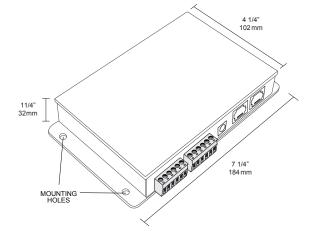

|
| Mode 4 | Jazz    | Mode 10 | Horror |
| Mode 5 | R & B   | Mode 11 | Bypass |
| Mode 6 | EQ      |         |        |

#### ORDERING

#### MODEL

**EPIC-Symphony** 

**RS232** Music To Light Controller

| Mode 7  | Action  |
|---------|---------|
| Mode 8  | Romance |
| Mode 9  | Comedy  |
| Mode 10 | Horror  |
| Mode 11 | Bypass  |

The EPIC SYMPHONY is a music interface that analyzes a variety of frequencies and controls LED channels accordingly. The Symphony is completely controllable via RS232 serial or momentary switch for music reactive light shows.

Easily create a dynamic environment that dances with music from any device or use our preprogrammed light sequences for easy plug and play effects. The Symphony works independently or integrated into a whole-house control system.



## BACK



## FRONT



# CAN BE USED IN CONJUNCTION WITH:

- Advanced RS232 Controller
- WiFi Interface
- Remote Momentary Switch

## Epic Sky Technology

A Division of Impact Lighting, Inc. 2101 West Central Blvd. Orlando, Florida 32805 USA • Phone: 1.800.507.5714 • Email: sales@epicskytech.com www.epicskytech.com