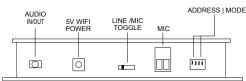

| Mode 10 | Horror |
| Mode 5 | R & B   | Mode 11 | Bypass |
| Mode 6 | EQ      |         |        |

#### ORDERING

#### MODEL

**EPIC-Symphony** 

**RS232** Music To Light Controller

| Mode 7  | Action  |
|---------|---------|
| Mode 8  | Romance |
| Mode 9  | Comedy  |
| Mode 10 | Horror  |
| Mode 11 | Bypass  |

The EPIC SYMPHONY is a music interface that analyzes a variety of frequencies and controls LED channels accordingly. The Symphony is completely controllable via RS232 serial or momentary switch for music reactive light shows.

Easily create a dynamic environment that dances with music from any device or use our preprogrammed light sequences for easy plug and play effects. The Symphony works independently or integrated into a whole-house control system.



## BACK



## FRONT



# CAN BE USED IN CONJUNCTION WITH:

- Advanced RS232 Controller
- WiFi Interface
- Remote Momentary Switch

## Epic Sky Technology

A Division of Impact Lighting, Inc. 2101 West Central Blvd. Orlando, Florida 32805 USA • Phone: 1.800.507.5714 • Email: sales@epicskytech.com www.epicskytech.com