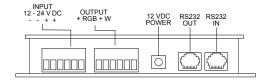

4 | Jazz    | Mode 10 | Horror |
| Mode 5 | R & B   | Mode 11 | Bypass |
| Mode 6 | EQ      |         |        |

#### ORDERING

#### MODEL

**EPIC-Symphony** 

**RS232** Music To Light Controller

| Mode 7  | Action  |
|---------|---------|
| Mode 8  | Romance |
| Mode 9  | Comedy  |
| Mode 10 | Horror  |
| Mode 11 | Bypass  |

The EPIC SYMPHONY is a music interface that analyzes a variety of frequencies and controls LED channels accordingly. The Symphony is completely controllable via RS232 serial or momentary switch for music reactive light shows.

Easily create a dynamic environment that dances with music from any device or use our preprogrammed light sequences for easy plug and play effects. The Symphony works independently or integrated into a whole-house control system.



## BACK



## FRONT



# CAN BE USED IN CONJUNCTION WITH:

- Advanced RS232 Controller
- WiFi Interface
- Remote Momentary Switch

## Epic Sky Technology

A Division of Impact Lighting, Inc. 2101 West Central Blvd. Orlando, Florida 32805 USA • Phone: 1.800.507.5714 • Email: sales@epicskytech.com www.epicskytech.com