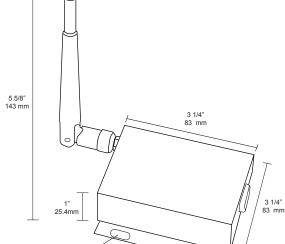

# **SPECIFICATION EPIC WIFI INTERFACE**





- 50ft range
- Control app. available for OSX iPad & iPad Mini (sold separately)

#### **BENEFITS:**

- Compact design
- Low power consumption
- Plug in and immediately connect







WiFi Module provides instant network-enabling at its best, delivering the power of choice at a cost-effective price. The innovative design of the Epic WiFi Lighting Control System allows for easy and flexible integration into any network control solution. Works with Epic Advanced Controller. Download app

for Apple iPad and iPad Mini only.

**TECHNICAL INFO:** 



MOUNTING



#### ORDERING

## MODEL

### **EPIC-WIFI-SERIAL**

5 VDC Power Supply Adjustable Antenna RS232 Serial Cable

## TO BE USED IN CONJUNCTION WITH

Δ

MADE IN

U. S.

- EPIC Star Kits
- EPIC Star Panels
- EPIC Controllers

Epic Sky Technology A Division on Impact Lighting Inc.