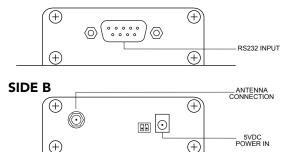

# **SPECIFICATION EPIC WIFI INTERFACE**





- 50ft range
- Control app. available for OSX iPad & iPad Mini (sold separately)

#### **BENEFITS:**

- Compact design
- Low power consumption
- Plug in and immediately connect







WiFi Module provides instant network-enabling at its best, delivering the power of choice at a cost-effective price. The innovative design of the Epic WiFi Lighting Control System allows for easy and flexible integration into any network control solution. Works with Epic Advanced Controller. Download app

for Apple iPad and iPad Mini only.

**TECHNICAL INFO:** 



MOUNTING



#### ORDERING

## MODEL

### **EPIC-WIFI-SERIAL**

5 VDC Power Supply Adjustable Antenna RS232 Serial Cable

## TO BE USED IN CONJUNCTION WITH

Δ

MADE IN

U. S.

- EPIC Star Kits
- EPIC Star Panels
- EPIC Controllers

Epic Sky Technology A Division on Impact Lighting Inc.