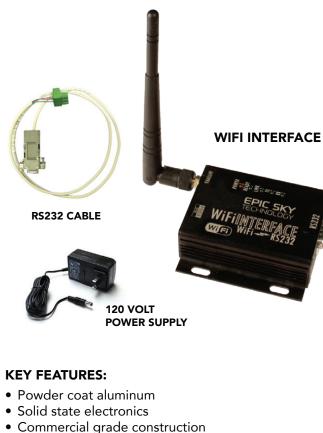

### **EPIC-WIFI-SERIAL**

5 VDC Power Supply Adjustable Antenna RS232 Serial Cable