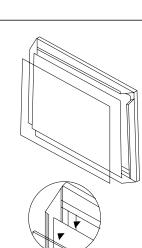

Available sizes:

I I " x I 7" Backlit Movie Poster

18" x 24" Backlit Movie Poster

24" x 36" Backlit Movie Poster

CONTACT US FOR PRICING

Close the profile

downwards.

Fixling the hangers on the wall with expansion bolt, and put the light box on the hangers.