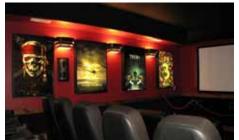

## LED CLEAR FORM POSTERS

Epic Sky Technology's LED Light Panels are thin, custom sizable, optical acrylic sheets with high output lier one LEDs embedded along the edge of the LED Light Panels. This light distribution grid pattern is optimized for each specific panel size to ensure uniform and bright illumination over the the face of the panel. With their minimal power consumption, long lifespan, uniform, bright illumination and thin, lightweight characteristics, our high output Epic Sky Technology's LED Light Panels are ideal to illuminate any translucent material compared to traditional fluorescent back lit systems.