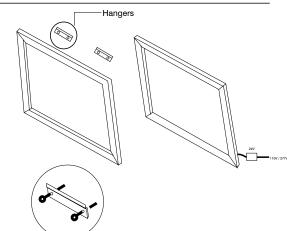

Available sizes:

I I " x I 7" Backlit Movie Poster

18" x 24" Backlit Movie Poster

24" x 36" Backlit Movie Poster

CONTACT US FOR PRICING

Close the profile

downwards.

Fixling the hangers on the wall with expansion bolt, and put the light box on the hangers.

Connect the power.

All products subject to change without notice.