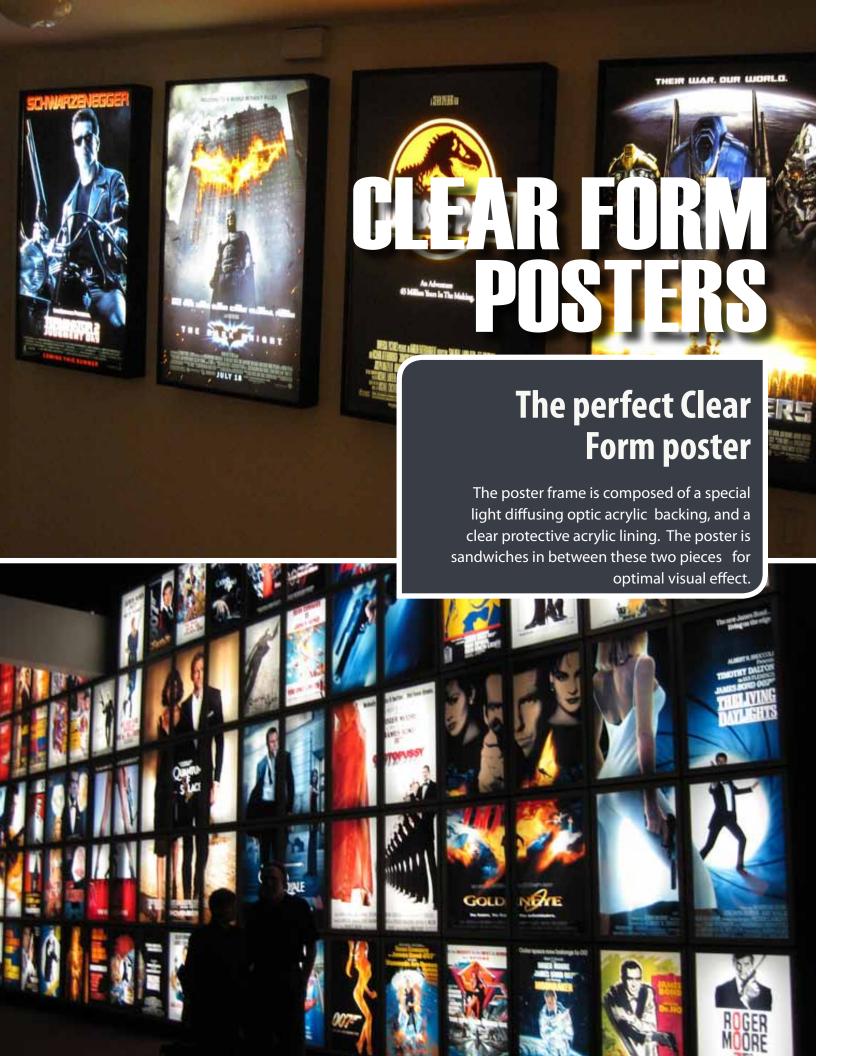

**CLEAR FORM** 

## LED CLEAR FORM POSTERS

Epic Sky Technology's LED Light Panels are thin, custom sizable, optical acrylic sheets with high output lier one LEDs embedded along the edge of the LED Light Panels. This light distribution grid pattern is optimized for each specific panel size to ensure uniform and bright illumination over the the face of the panel. With their minimal power consumption, long lifespan, uniform, bright illumination and thin, lightweight characteristics, our high output Epic Sky Technology's LED Light Panels are ideal to illuminate any translucent material compared to traditional fluorescent back lit systems.