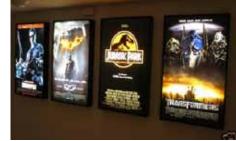

## LED CLEAR FORM POSTERS

Epic Sky Technology's LED Light Panels are thin, custom sizable, optical acrylic sheets with high output lier one LEDs embedded along the edge of the LED Light Panels. This light distribution grid pattern is optimized for each specific panel size to ensure uniform and bright illumination over the the face of the panel. With their minimal power consumption, long lifespan, uniform, bright illumination and thin, lightweight characteristics, our high output Epic Sky Technology's LED Light Panels are ideal to illuminate any translucent material compared to traditional fluorescent back lit systems.

## PRODUCT FEATURES

- Ultra thing 1/2" thick profile
- 50,000 hour LED life (White or RGB LEDs)
- Easy load front load feature: change graphics in a snap
- High quality and lightweight aluminum Construction (EP-XTRU-PFO I)