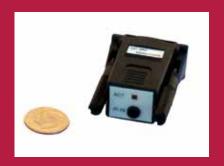

## **EP-IR-EXTENDER**

The Epic IR Extender extends infrared capability by converting IR signals to digital data, which can then be read from any PC or RS232 serial port. The EP-IRE is designed for use with various IR input devices to capture IR commands that can be recorded, played back, and used to initiate actions across a network. For the first time, an IR device, such as a remote control, can be used as an input device for equipment control throughout the home. For instance, by pressing a button on your bedroom remote you can adjust lighting, set your home's temperature, and lower shades. The EP-IRE is the first IR extender able to support the full IR frequency spectrum from 30KHz to 500KHz.