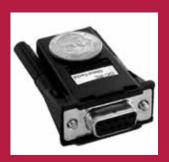

## **EP-IR-LEARNER**

Epic's EP-IRL IR Learner is a must-have tool for every dealer, installer, and home automation enthusiast. The compact EP-IRL is used with a PC to learn the full spectrum, 30KHz to 500KHz, of IR codes that control infrared driven equipment. When used in conjunction with the free EP-IRL Utility, the learned code is displayed, converted into other formats, and automatically copied into the Windows clipboard. These learned codes can then be pasted into any Windows application to facilitate quick database and/or spreadsheet creation and updating. The stored codes can be used to control and automate any device that accepts infrared control signals, from any networked computer, and over the Internet. The EP-IRL power is supplied by the RTS line of the serial port and requires no external power supply.