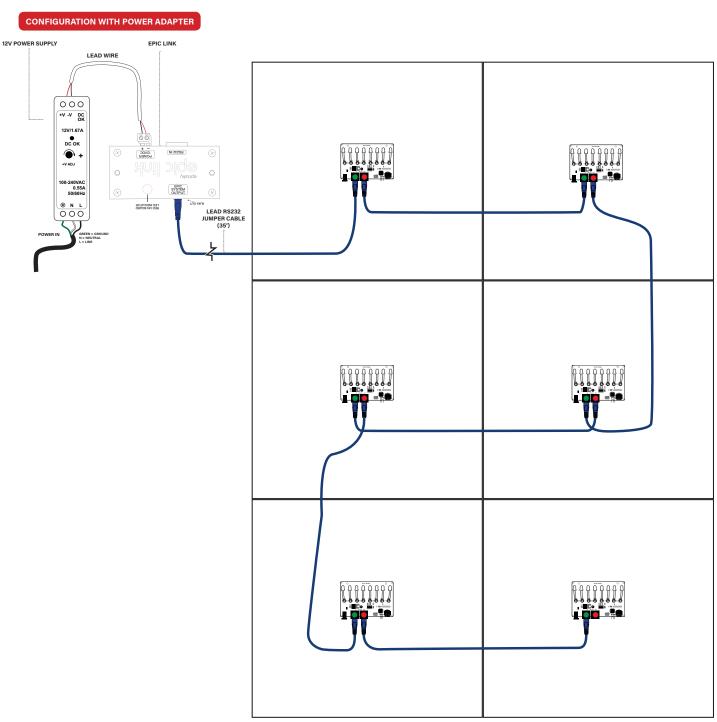

## WIRING DIAGRAM Star Panels Only

Up to 12 panels can be connected together in any configuration per lead wire. If your installation requires more than 12 panels, you will need an additional lead jumper wire and may need to add an additional Power Supply.

DIAGRAM BELOW IS AN EXAMPLE WIRING DIAGRAM FOR A BASIC STAR PANEL CONFIGURATION. ELEMENTS SHOWN ARE NOT TO SCALE.

**VERY IMPORTANT:** Make sure your connections **IN** (GREEN) & **OUT** (RED) are correct from each star board to ensure proper power and communication. One wrong connection will disrupt communication to all panels following.