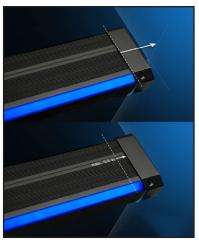

#### XTRU-4800 Slimline Series

Aluminum LED lighted shallow profile step light.

(Adjustable Endcaps up to 1.5mm/1/2")