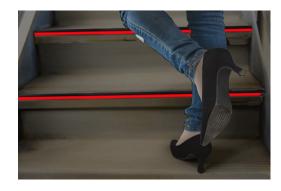

## Slimline Series | LED STEP LIGHTING

Impact Lighting's **XTRU-4800 Slimline** Series Step Lighting is an aluminum stair profile with LED tread illumination with single or RGB color options. Perfect for architectural step applications with cost efficiency in mind.

### **KEY FEATURES:**

- Fixed to the finished edge of a step with screws or an adhesive
- Can be installed on carpeted steps
- Anti-Slip Surface
- Adjustable end caps
- No visable LED points
- Custom cut to length (max 2 meters / 78 inches)