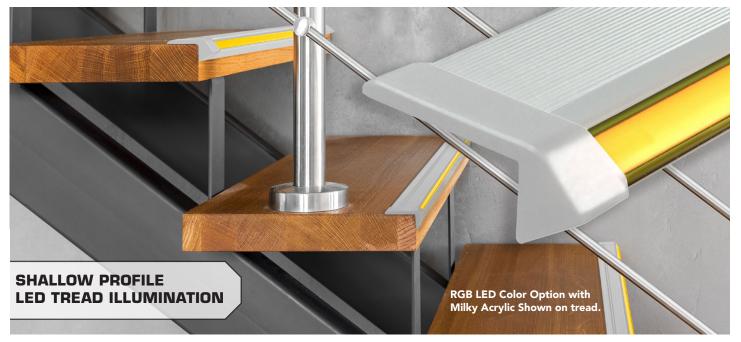

## Slimline Series | LED STEP LIGHTING

Impact Lighting's **XTRU-4800 Slimline** Series Step Lighting is an aluminum stair profile with LED tread illumination with single or RGB color options. Perfect for architectural step applications with cost efficiency in mind.

The profile comes in either black or aluminum finishes.

(black finish)

(aluminium finish)

#### XTRU-4800 Slimline Series

Aluminum LED lighted shallow profile step light.

(Adjustable Endcaps up to 1.5mm/1/2")

### **KEY FEATURES:**

- Fixed to the finished edge of a step with screws or an adhesive
- Can be installed on carpeted steps
- Anti-Slip Surface
- Adjustable end caps
- No visable LED points
- Custom cut to length (max 2 meters / 78 inches)