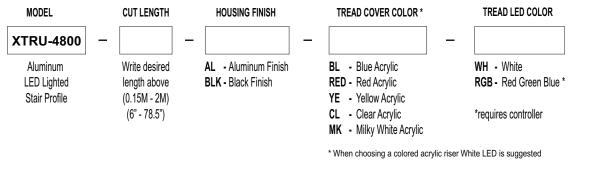

## TREAD COVER COLOR

ORDERING Example: XTRU-4700-24"- BLK-YE-WH-2 = XTRU-4700 Profile 24", Black Finish, Milky White Acrylic Cover, RGB Tread LED

X-LUME A DIVISION OF IMPACT LIGHTING INC.

2101 West Central Blvd. Orlando, Florida 32805 USA • Phone: 1.800.507.5714 • Email: sales@impactlightinginc.com www.xlumeled.com