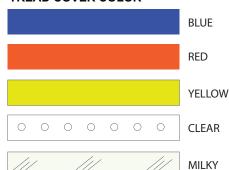

## TREAD COVER COLOR

ORDERING Example: XTRU-4700-24"- BLK-YE-WH-2 = XTRU-4700 Profile 24", Black Finish, Milky White Acrylic Cover, RGB Tread LED

X-LUME A DIVISION OF IMPACT LIGHTING INC.

2101 West Central Blvd. Orlando, Florida 32805 USA • Phone: 1.800.507.5714 • Email: sales@impactlightinginc.com www.xlumeled.com