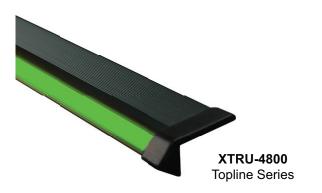

## Slimline Series SPECIFICATION XTRU-4800 STEP LIGHT

Aluminum LED lighted stair profile. (Milky tread cover with RGB LED shown)

SIDE VIEW

Impact Lighting's **XTRU-4800** Slimline Series Step Lighting is an aluminum stair profile with LED tread illumination with single or RGB color options. Perfect for shallow step applications with cost efficiency in mind.

The profile comes in black or aluminum finishes.