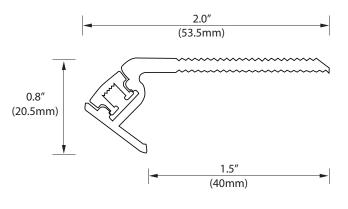

## Slimline Series SPECIFICATION XTRU-4800 STEP LIGHT

Aluminum LED lighted stair profile. (Milky tread cover with RGB LED shown)

SIDE VIEW

Impact Lighting's **XTRU-4800** Slimline Series Step Lighting is an aluminum stair profile with LED tread illumination with single or RGB color options. Perfect for shallow step applications with cost efficiency in mind.

## **KEY FEATURES**

- Fixed to the finished edge of a step with screws or an adhesive
- Can be installed on carpeted steps
- Anti-Slip Surface
- Adjustable end caps
- No visable LED points
- · Custom cut to Length (max 2 meters / 78 inches)