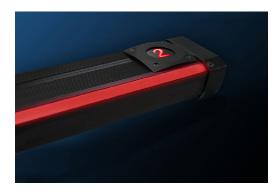

## **Topline Series | LED STEP LIGHTING**

Impact Lighting's **XTRU-4810** Topline Series Step Lighting is an aluminum stair profile with LED **tread illumination** with single or RGB color options. Perfect for theater applications this profile also offers optional lighted aisle marker with a number, letter or symbol. The profile comes in either black or aluminum finishes.

### **KEY FEATURES:**

- Fixed to the finished edge of a step with screws or an adhesive
- Can be installed on carpeted steps
- Anti-Slip Surface
- Adjustable end caps
- ▶ No visable LED points
- ▶ Optional lighted number, letter or symbol aisle marker
- Custom cut to length (max 2 meters / 78 inches)