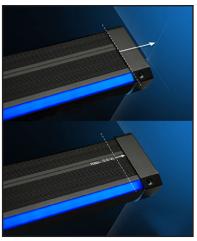

(black finish)

(aluminium finish)

# XTRU-4810 Topline Series

Aluminum LED lighted stair profile with optional aisle marker.

(Adjustable Endcaps up to 1.5mm/1/2")

### **KEY FEATURES:**

- Fixed to the finished edge of a step with screws or an adhesive
- Can be installed on carpeted steps
- Anti-Slip Surface
- Adjustable end caps
- ▶ No visable LED points
- ▶ Optional lighted number, letter or symbol aisle marker
- Custom cut to length (max 2 meters / 78 inches)