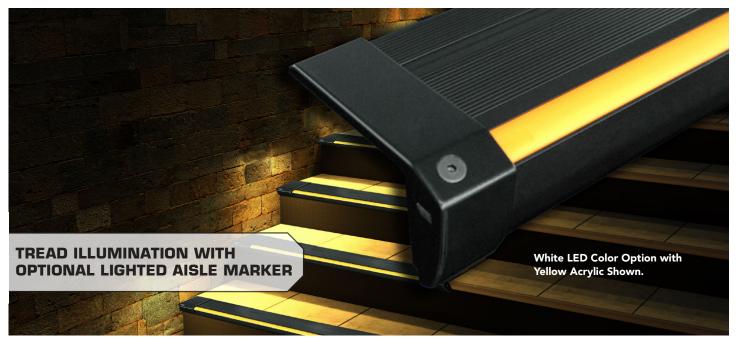

## **Topline Series | LED STEP LIGHTING**

Impact Lighting's **XTRU-4810** Topline Series Step Lighting is an aluminum stair profile with LED **tread illumination** with single or RGB color options. Perfect for theater applications this profile also offers optional lighted aisle marker with a number, letter or symbol. The profile comes in either black or aluminum finishes.

# XTRU-4810 Topline Series

Aluminum LED lighted stair profile with optional aisle marker.

(Adjustable Endcaps up to 1.5mm/1/2")

### **KEY FEATURES:**

- Fixed to the finished edge of a step with screws or an adhesive
- Can be installed on carpeted steps
- Anti-Slip Surface
- Adjustable end caps
- ▶ No visable LED points
- ▶ Optional lighted number, letter or symbol aisle marker
- Custom cut to length (max 2 meters / 78 inches)