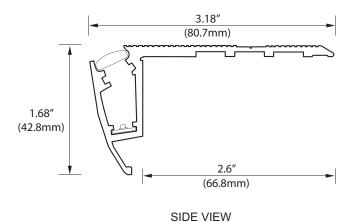

Aluminum LED lighted stair profile with optional aisle marking. (yellow tread cover with white LED shown)

**Topline Series** 

Impact Lighting's **XTRU-4810** Topline Series Step Lighting is an aluminum stair profile with LED tread illumination with single or RGB color options. Perfect for theater applications this profile offers an optional lighted aisle marker with number, letter or symbol.

The profile comes in black or aluminum finishes.

## **KEY FEATURES**

- Fixed to the finished edge of a step with screws or an adhesive
- · Can be installed on carpeted steps
- · Anti-Slip Surface
- · Adjustable end caps
- No visable LED points
- Optional lighted number, letter or symbol aisle marker.
- Custom cut to Length (max 2 meters / 78 inches)