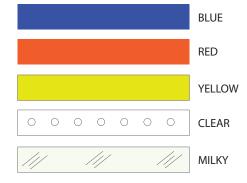

## TREAD COVER COLOR

ORDERING Example: XTRU-4810-24"- BLK-YE-WH-2 = XTRU-4810 Profile 24", black finish, yellow tread cover, White Tread LED, number 2 marker

| MODEL                                    | CUT LENGTH                              | HOUSING FINISH                             | TREAD COVER COLOR *                                     | TREAD LED COLOR                      | OPTIONAL MARKER                                      |
|------------------------------------------|-----------------------------------------|--------------------------------------------|---------------------------------------------------------|--------------------------------------|------------------------------------------------------|
| XTRU-4810                                |                                         |                                            |                                                         |                                      | -                                                    |
| Aluminum<br>LED Lighted<br>Stair Profile | Write desired length above (0.15M - 2M) | AL - Aluminum Finish<br>BLK - Black Finish | BL - Blue Acrylic RED - Red Acrylic YE - Yellow Acrylic | WH - White<br>RGB - Red Green Blue * | N - NONE "——" - Write number, letter or symbol above |
|                                          | (6" - 78.5")                            |                                            | CL - Clear Acrylic MK - Milky White Acrylic             | *requires controller                 | ···· · · · · · · · · · · · · · · · · ·               |

<sup>\*</sup> When choosing a colored acrylic riser White LED is suggested