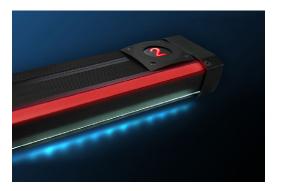

The profile comes in either black or aluminum finishes.

(black finish)

(aluminium finish)