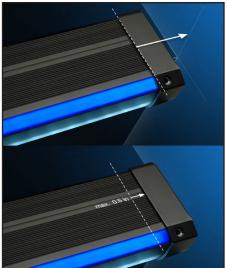

### XTRU-4820 Cinema Series

Aluminum dual LED lighted stair profile with optional aisle marker.

(Adjustable Endcaps up to 1.5mm/1/2")