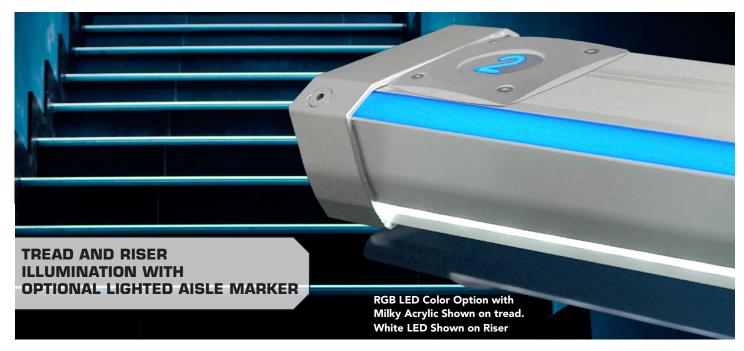

## **Cinema Series | LED STEP LIGHTING**

Impact Lighting's **XTRU-4820** Cinema Series Step Lighting is an aluminum stair profile with LED **tread and riser illumination** with single or RGB color options. Perfect for theater applications this profile also offers optional lighted aisle marker with a number, letter or symbol.

### XTRU-4820 Cinema Series

Aluminum dual LED lighted stair profile with optional aisle marker.

(Adjustable Endcaps up to 1.5mm/1/2")