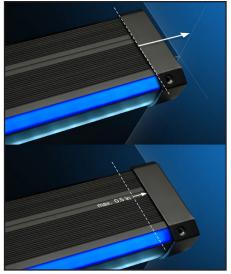

## XTRU-4820 Cinema Series

Aluminum dual LED lighted stair profile with optional aisle marker.

(Adjustable Endcaps up to 1.5mm/1/2")

## **KEY FEATURES:**

- Fixed to the finished edge of a step with screws or an adhesive
- Can be installed on carpeted steps
- Anti-Slip Surface
- Adjustable end caps
- ▶ No visable LED points
- > Optional lighted number, letter or symbol aisle marker
- Custom cut to length (max 2 meters / 78 inches)