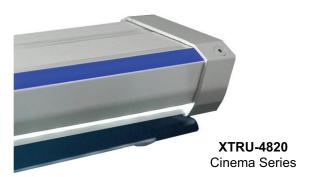

# XTRU-4820

The profile comes in either black or aluminum finishes.

(black finish)

(aluminium finish)

## XTRU-4820 Cinema Series

Aluminum dual LED lighted stair profile with optional aisle marker.

(Adjustable Endcaps up to 1.5mm/1/2")