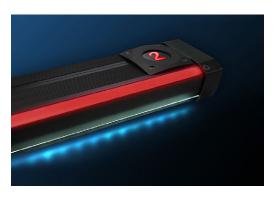

## Cinema Series | LED STEP LIGHTING

Impact Lighting's **XTRU-4820** Cinema Series Step Lighting is an aluminum stair profile with LED **tread and riser illumination** with single or RGB color options. Perfect for theater applications this profile also offers optional lighted aisle marker with a number, letter or symbol.

## X-LUME

offers an optional lighted aisle marker with number,

The profile comes in black or aluminum finishes.

Aluminum dual LED lighted stair profile with optional aisle marking. (blue tread cover with white tread and riser LED shown)