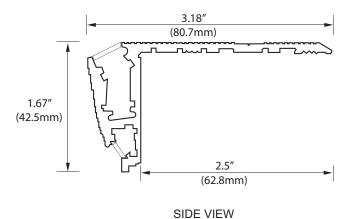

## **KEY FEATURES:**

- Fixed to the finished edge of a step with screws or an adhesive
- Can be installed on carpeted steps
- Anti-Slip Surface
- Adjustable end caps
- ▶ No visable LED points
- > Optional lighted number, letter or symbol aisle marker
- Custom cut to length (max 2 meters / 78 inches)