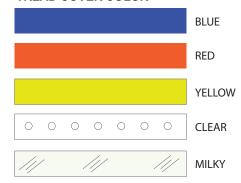

#### TREAD COVER COLOR

ORDERING Example: XTRU-4820-24"- BLK-CL-WH-RGB-2 = XTRU-4820 Profile 24", black finish, clear tread cover, Red, Green, Blue Tread LED w/ milky acrylic tread color, RGB LED tread color with white LED riser color, number 2 marker

| MODEL CUT LENGTH HOUSING FINISH TREAD                                                                                                                                                                                                                                                                                                                                                                                                                                                                                                                                                                                                                                                                                                                                                                                                                                                                                                                                                                                                                                                                                                                                                                                                                                                                                                                                                                                                                                                                                                                                                                                                                                                                                                                                                                                                                                                                                                                                                                                                                                        | COVER COLOR * TREAD LED COLOR RI                       | SER LED COLOR OPTIONAL MARKER |
|------------------------------------------------------------------------------------------------------------------------------------------------------------------------------------------------------------------------------------------------------------------------------------------------------------------------------------------------------------------------------------------------------------------------------------------------------------------------------------------------------------------------------------------------------------------------------------------------------------------------------------------------------------------------------------------------------------------------------------------------------------------------------------------------------------------------------------------------------------------------------------------------------------------------------------------------------------------------------------------------------------------------------------------------------------------------------------------------------------------------------------------------------------------------------------------------------------------------------------------------------------------------------------------------------------------------------------------------------------------------------------------------------------------------------------------------------------------------------------------------------------------------------------------------------------------------------------------------------------------------------------------------------------------------------------------------------------------------------------------------------------------------------------------------------------------------------------------------------------------------------------------------------------------------------------------------------------------------------------------------------------------------------------------------------------------------------|--------------------------------------------------------|-------------------------------|
| LED Lighted         length above         BLK - Black Finish         RED - Report - Repor | ted Acrylic RGB - Red Green Blue * RGB - Relow Acrylic | White Red Green Blue *  "     |