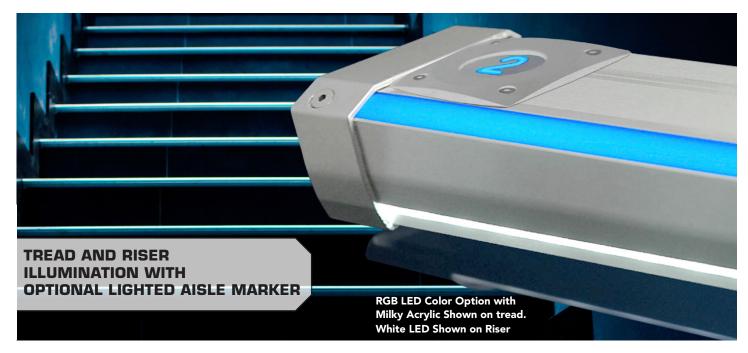

## Cinema Series | LED STEP LIGHTING

Impact Lighting's **XTRU-4820** Cinema Series Step Lighting is an aluminum stair profile with LED **tread and riser illumination** with single or RGB color options. Perfect for theater applications this profile also offers optional lighted aisle marker with a number, letter or symbol.

## X-LUME

offers an optional lighted aisle marker with number,

The profile comes in black or aluminum finishes.

Aluminum dual LED lighted stair profile with optional aisle marking. (blue tread cover with white tread and riser LED shown)