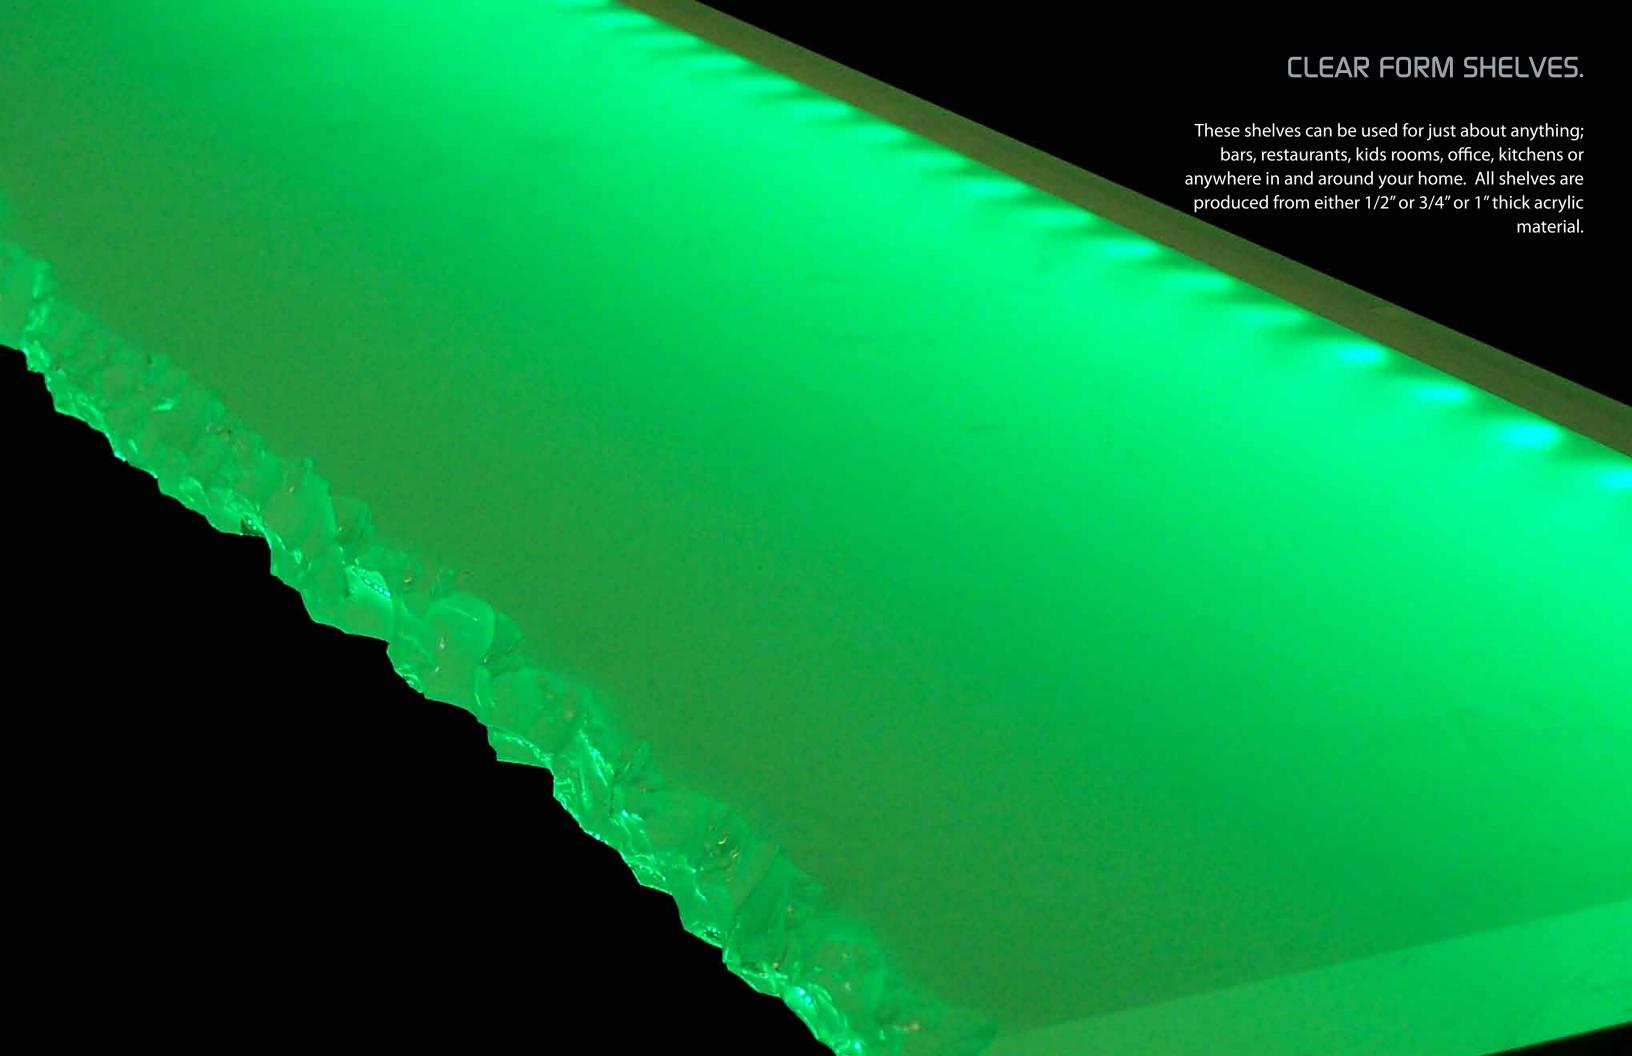

## PRODUCT INTRODUCTION

Our Illuminated LED Wall Shelves are fabricated in our shop out of 3/4" frosted clear form<sup>™</sup> material which looks almost exactly like frosted glass. The clear form is virtually impossible to break. These floating shelves are mounted with wall brackets which we supply that clamp the wall shelf and secure it in place. These brackets are easy to install and can be mounted into study or with the drywall anchors supplied.

If specified, we can also install a light diffuser on each wall shelf to eliminate hot spots coming through the front of the shelf.

Color Changing Note: You will need a controller and power supply to run each set of shelves.