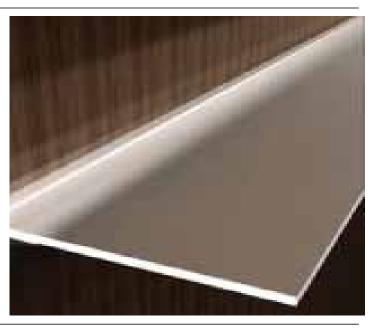

## PRODUCT INTRODUCTION

Our Illuminated LED Wall Shelves are fabricated in our shop out of 3/4" frosted clear form<sup>™</sup> material which looks almost exactly like frosted glass. The clear form is virtually impossible to break. These floating shelves are mounted with wall brackets which we supply that clamp the wall shelf and secure it in place. These brackets are easy to install and can be mounted into study or with the drywall anchors supplied.

If specified, we can also install a light diffuser on each wall shelf to eliminate hot spots coming through the front of the shelf.

Color Changing Note: You will need a controller and power supply to run each set of shelves.