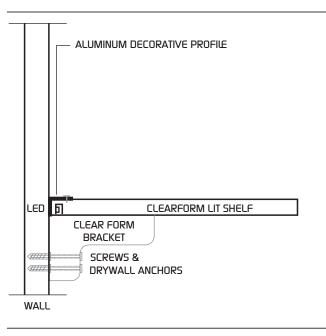

## PRODUCT INTRODUCTION

Our Illuminated LED Wall Shelves are fabricated in our shop out of 3/4" frosted clear form<sup>™</sup> material which looks almost exactly like frosted glass. The clear form is virtually impossible to break. These floating shelves are mounted with wall brackets which we supply that clamp the wall shelf and secure it in place. These brackets are easy to install and can be mounted into study or with the drywall anchors supplied.

Clear Form brackets are top quality, crystal-clear Acrylic Shelf Brackets that can support up to 16" shelves. They do not have a back plate, and they have a secure screw mount. They are made out of CLEAR FORM acrylic with heavy-beveled rounded edges.

## **BRACKET SPECIFICATIONS:**

Material: Clear Form Acrylic Finish: Frosted

inish: Frosted Clear

CustomPainted

Length: Standard 4 in. (custom length are special order)
Width: Standard 6 in. (custom width are special order)

Depth: 1/2 in. 3/4 in or 1 in.

All products subject to change without notice.