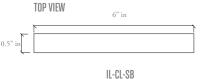

## **BRACKET SPECIFICATIONS:**

Material: Clear Form Acrylic Finish: Frosted

inish: Frosted Clear

CustomPainted

Length: Standard 4 in. (custom length are special order)
Width: Standard 6 in. (custom width are special order)

Depth: 1/2 in. 3/4 in or 1 in.

All products subject to change without notice.