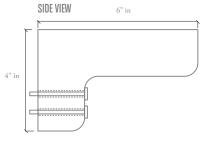

## **BRACKET SPECIFICATIONS:**

Material: Clear Form Acrylic Finish: Frosted

inish: Frosted Clear

CustomPainted

Length: Standard 4 in. (custom length are special order)
Width: Standard 6 in. (custom width are special order)

Depth: 1/2 in. 3/4 in or 1 in.

All products subject to change without notice.