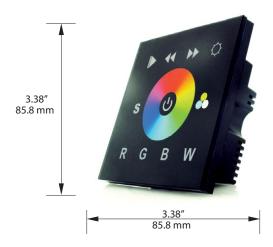

## **Touch Sensitive Intelligent Control Keypad**

ES-DMX-RGB-2811

#### **SPECIFICATIONS:**

- 12-24V DC
- · DMX512 signal
- 3.38in x 3.38in x 1.37in

#### **FEATURES:**

- 12V/24V DC DMX controller
- DMX512 signal & PWM 1-10V are available.
- High sensitive glass touch panel touch color wheel, fast & precise color control.
- Controls RGBW or RGBY, 4 colors that achieve more selectable colors than traditional RGB control.
- 10 changing modes. Enable to stay at any color under situation of color changing modes.
- Adjustable changing speed with 8 levels, quickest speed is 4 S, slowest speed is 256 S.
- To adjust brightness of each color independently that can achieve millions of changing colors.
- Standard DMX signal output that is compatible with DMX512 decoders from different manufacturers.
- Suitable for standard 85mm x 85mm back-boxes (not included).
  Easily mounted on wall.