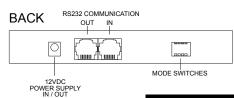

### **FRONT**

## **KEY FEATURES:**

12 VOLT POWER SUPPLY

- 12 VDC Power Supply
- 256 Fiber Stars w/ 8ft. long fibers
- Multiple Color Programs
- RS232 Serial Controllable
- Remote Momentary Switch Ready (Switch Sold Separately)

FIBER GLUE

- Stand Alone Mode Dip Switch Program
- Optional WiFi w/ Phone/Tablet App. Control