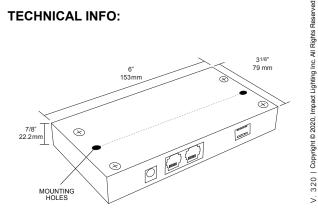

ace.
- 3 Screw the pre-made fiber head into the Firework module then turn it ON!

You can trim the fibers flush after your final coat of paint. Intervals of your desired effect can be adjusted through DIP switches on the back of the Firework module.

### KIT INCLUDES:



STAR KIT MODULE



8 FT. FIBER OPTIC TAIL



12 VOLT POWER SUPPLY



DRILL BITS (12 PK)
(DREMEL® RECOMMENDED)
OPTIONAL



FIBER GLUE



2FT. X 2FT. TEMPLATE (SPECIFIED KITS ONLY) AVAILABLE ONLINE

Epic Sky Technology



# SPECIFICATION FIREWORK BURST

The TWILIGHT FIREWORK BURST KIT is our most

exciting new kit for visual drama. Featuring a colorful lighting burst effect with random colors. Make every



night like the fourth of July! This kit is designed to be a star kit or a custom effect kit.

### **TECHNICAL INFO:**



### **FRONT**





# **STAR BURST**



## **KEY FEATURES:**

12 VOLT POWER SUPPLY

- 12 VDC Power Supply
- 256 Fiber Stars w/ 8ft. long fibers
- Multiple Color Programs
- RS232 Serial Controllable
- Remote Momentary Switch Ready (Switch Sold Separately)

FIBER GLUE

- Stand Alone Mode Dip Switch Program
- Optional WiFi w/ Phone/Tablet App. Control

### **BENEFITS:**

- **Digital Electronics**
- Compact Design
- Quiet Operation (no fan)
- No Moving Parts!
- Long Life LED's
- Low Wattage





2ft. X 2ft. FIREWORK BURST TEMPLATE\*

# **ORDERING**

**MODEL** 

**RGB Star Kit** 256 Fiber Stars 8ft. Fiber Cable Multiple Color Programs 12 Volt Power Supply

**TL-FBK** 

**OPTIONS** 

**DB** - Drill Bits (12 pack) FG - Fiber Glue

**ACCESSORIES** 

ADV - RS232 Controller EWF - WiFi Interface

**