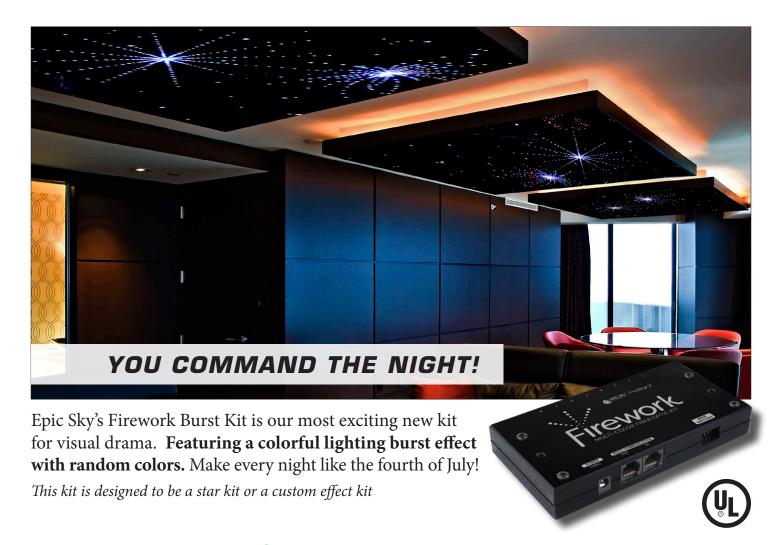

# SPECIFICATION FIREWORK BURST

The TWILIGHT FIREWORK BURST KIT is our most

exciting new kit for visual drama. Featuring a colorful lighting burst effect with random colors. Make every

night like the fourth of July! This kit is designed to be a star kit or a custom effect kit.