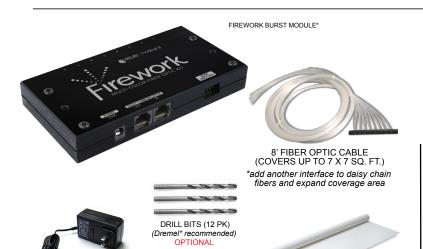

### KIT INCLUDES:

STAR KIT MODULE

8 FT. FIBER OPTIC TAIL

12 VOLT POWER SUPPLY

DRILL BITS (12 PK)
(DREMEL® RECOMMENDED)
OPTIONAL

FIBER GLUE

2FT. X 2FT. TEMPLATE (SPECIFIED KITS ONLY) AVAILABLE ONLINE

Epic Sky Technology