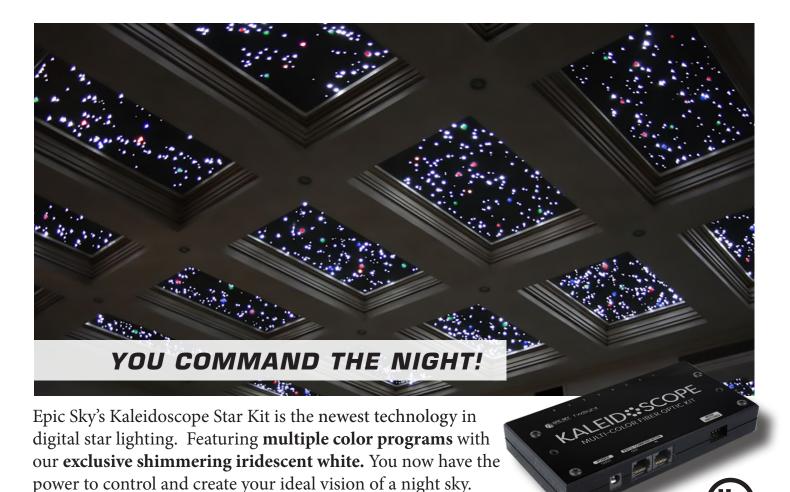

### **SPECIFICATION** KALEIDOSCOPE

The KALEIDOSCOPE STAR KIT is the newest technology in digital star lighting. Featuring multiple color programs with our exclusive shimmering iridescent colors. You now have the power to control and create your ideal vision of a night sky.