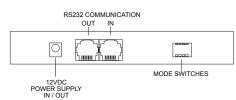

#### **FRONT**

#### **BACK**

# KALEIDOSCOPE STAR KIT MODULE

8' FIBER OPTIC STRANDS (COVERS UP TO 14 SQ. FT.)

Add another interface to daisy chain fibers and expand coverage area.

DRILL BITS (12 PK) (Dremel® recommended)
OPTIONAL

- 12 VDC Power Supply
- 256 Fiber Stars w/ 8ft. long fibers
- Multiple Color Programs
- RS232 Serial Controllable
- Remote Momentary Switch Ready (Switch Sold Separately)
- Stand Alone Mode Dip Switch Program
- Optional WiFi w/ Phone/Tablet App. Control