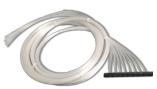

#### KIT INCLUDES:

STAR KIT MODULE

8 FT. FIBER OPTIC TAIL

12 VOLT POWER SUPPLY

DRILL BITS (12 PK)

FIBER GLUE

# KALEIDOSCOPE STAR KIT MODULE

8' FIBER OPTIC STRANDS (COVERS UP TO 14 SQ. FT.)

Add another interface to daisy chain fibers and expand coverage area.

DRILL BITS (12 PK) (Dremel® recommended)
OPTIONAL

- 12 VDC Power Supply
- 256 Fiber Stars w/ 8ft. long fibers
- Multiple Color Programs
- RS232 Serial Controllable
- Remote Momentary Switch Ready (Switch Sold Separately)
- Stand Alone Mode Dip Switch Program
- Optional WiFi w/ Phone/Tablet App. Control