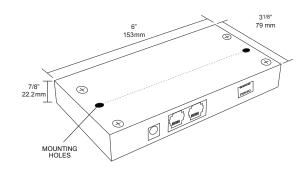

# KALEIDOSCOPE STAR KIT MODULE

8' FIBER OPTIC STRANDS (COVERS UP TO 14 SQ. FT.)

Add another interface to daisy chain fibers and expand coverage area.

DRILL BITS (12 PK) (Dremel® recommended)
OPTIONAL

- 12 VDC Power Supply
- 256 Fiber Stars w/ 8ft. long fibers
- Multiple Color Programs
- RS232 Serial Controllable
- Remote Momentary Switch Ready (Switch Sold Separately)
- Stand Alone Mode Dip Switch Program
- Optional WiFi w/ Phone/Tablet App. Control

#### **FRONT**

#### **BACK**