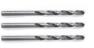

#### KIT INCLUDES:

STAR KIT MODULE

8 FT. FIBER OPTIC TAIL

12 VOLT POWER SUPPLY

DRILL BITS (12 PK)

FIBER GLUE

# KALEIDOSCOPE STAR KIT MODULE

8' FIBER OPTIC STRANDS (COVERS UP TO 14 SQ. FT.)

Add another interface to daisy chain fibers and expand coverage area.

DRILL BITS (12 PK) (Dremel® recommended)
OPTIONAL

- 12 VDC Power Supply
- 256 Fiber Stars w/ 8ft. long fibers
- Multiple Color Programs
- RS232 Serial Controllable
- Remote Momentary Switch Ready (Switch Sold Separately)
- Stand Alone Mode Dip Switch Program
- Optional WiFi w/ Phone/Tablet App. Control

#### **OPTIONS**

DB - Drill Bits (12 pack) FG - Fiber Glue