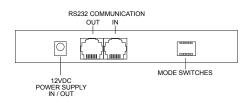

y (Switch Sold Separately)
- Stand Alone Mode Dip Switch Program
- · Optional WiFi w/ Phone/Tablet App. Control

#### **BENEFITS:**

- · Digital Electronics
- · Compact Design
- Quiet Operation (no fan)
- No Moving Parts!
- · Long Life LED's
- Low Wattage

**ORDERING** 





# Epic Sky's **TWILIGHT STAR KIT** creates your perfect night sky with the **best LED technology available** in digital star lighting. Featuring 10 eye mesmerizing programs that are sure to make you the envy of your friends. From a subtle twinkle and a summer breeze effect, to an upbeat party mode and amped up strobe! You now have the power to control and create your ideal vision of a night sky.

This kit is designed to be a star kit or a custom effect kit.

#### **TECHNICAL INFO:**



#### **FRONT**



#### **BACK**



#### MODEL

#### TL-SK

White Light Star Kit 256 Fiber Stars 8ft. Fiber Cable 10 Programs 12 Volt Power Supply

#### **OPTIONS**

DB - Drill Bits (12 pack)

FG - Fiber Glue

#### **ACCESSORIES**

ADV - RS232 Controller

EWF - WiFi Interface RMS - Remote Momentary Switch



320 | Copyright @ 2020, Impact Lighting Inc. All Rights Reserved

CREATE YOUR OWN STAR PATTERN TO GET DESIRED EFFECT

Epic Sky Technology
A Division on Impact Lighting Inc.