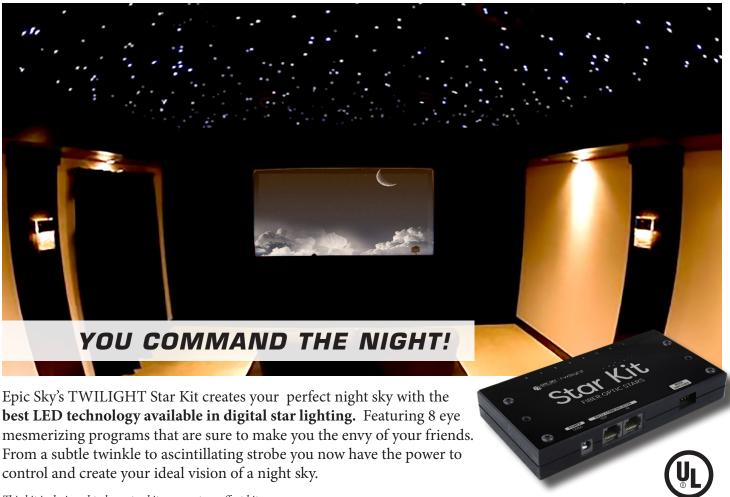

# Epic Sky's **TWILIGHT STAR KIT** creates your perfect night sky with the **best LED technology available** in digital star lighting. Featuring 10 eye mesmerizing programs that are sure to make you the envy of your friends. From a subtle twinkle and a summer breeze effect, to an upbeat party mode and amped up strobe! You now have the power to control and create your ideal vision of a night sky.