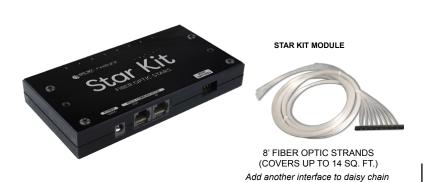

#### KIT INCLUDES:

STAR KIT MODULE

8 FT. FIBER OPTIC TAIL

12 VOLT POWER SUPPLY

DRILL BITS (12 PK (DREMEL® RECOMMENDE OPTIONAL

FIBER GLU

Epic Sky Technology
A Division of Impact Lighting Inc.

epiXsky.com

### SPECIFICATION STAR KIT

fibers and expand coverage area.

- 12 VDC Power Supply
- · 256 Fiber Stars w/ 8ft. long fibers
- 8 Programs
- RS232 Serial Controllable
- Remote Momentary Switch Ready (Switch Sold Separately)
- Stand Alone Mode Dip Switch Program
- · Optional WiFi w/ Phone/Tablet App. Control