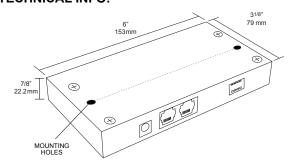

able
- Remote Momentary Switch Ready (Switch Sold Separately)
- Stand Alone Mode Dip Switch Program
- · Optional WiFi w/ Phone/Tablet App. Control

#### **BENEFITS:**

- · Digital Electronics
- · Compact Design
- Quiet Operation (no fan)
- No Moving Parts!
- · Long Life LED's
- Low Wattage

**ORDERING** 





# Epic Sky's **TWILIGHT STAR KIT** creates your perfect night sky with the **best LED technology available** in digital star lighting. Featuring 10 eye mesmerizing programs that are sure to make you the envy of your friends. From a subtle twinkle and a summer breeze effect, to an upbeat party mode and amped up strobe! You now have the power to control and create your ideal vision of a night sky.

This kit is designed to be a star kit or a custom effect kit.

#### **TECHNICAL INFO:**



#### **FRONT**



#### **BACK**



#### MODEL

#### TL-SK

White Light Star Kit 256 Fiber Stars 8ft. Fiber Cable 10 Programs 12 Volt Power Supply

#### **OPTIONS**

DB - Drill Bits (12 pack)

FG - Fiber Glue

#### **ACCESSORIES**

ADV - RS232 Controller

EWF - WiFi Interface RMS - Remote Momentary Switch



320 | Copyright @ 2020, Impact Lighting Inc. All Rights Reserved

CREATE YOUR OWN STAR PATTERN TO GET DESIRED EFFECT

Epic Sky Technology
A Division on Impact Lighting Inc.