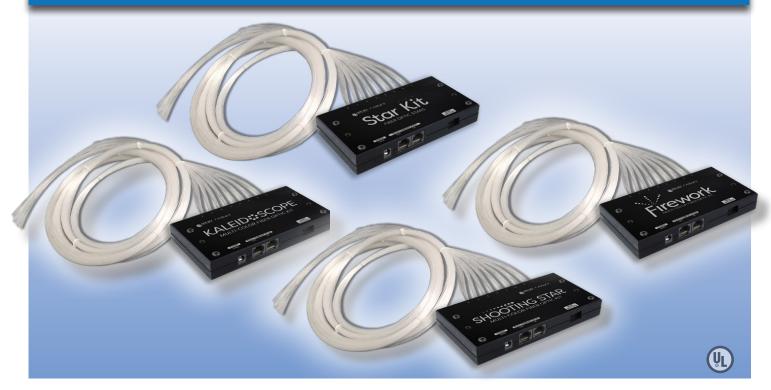

# TWILIGHT STAR KITS

## YOU COMMAND THE NIGHT!

No one makes an easier star kit system then Epic Sky, the leader in fiber optic star technology.

TWINKLING STARS • MULTIPLE COLOR PROGRAMS • SHOOTING STARS • FIREWORK EFFECTS.

Standalone or for use with an RS232 controller for more exciting programs!

### Epic Sky Technology

| LED Twilight Kit                                                      | 12 VDC   | Fiber<br>Qty. | RGB &<br>Iridescent<br>White | White<br>Only | Twinkle<br>Stars | Shooting<br>Star | Firework<br>Burst | Star<br>Burst | Online<br>Template | UL<br>Listed |
|-----------------------------------------------------------------------|----------|---------------|------------------------------|---------------|------------------|------------------|-------------------|---------------|--------------------|--------------|
| Star Kit<br>TL-SK                                                     | <        | 256           | ×                            | <b>/</b>      | •                | ×                | ×                 | ×             | ×                  | <b>\</b>     |
| Kaleidoscope Star Kit<br>TL-KS-SK                                     | /        | 256           | ~                            | ×             | ~                | ×                | ×                 | ×             | ×                  | ~            |
| Shooting TL-SSK-WH                                                    | /        | 150           | ×                            | /             | ×                | <b>/</b>         | ×                 | ×             | <b>/</b>           | /            |
| Star Kit _ TL-SSK-RGB                                                 | /        | 150           | /                            | ×             | ×                | <b>/</b>         | ×                 | ×             | <b>/</b>           | /            |
| Firework Burst Kit TL_FBK choose starburst or firework burst template | <b>/</b> | 256           | •                            | ×             | ×                | ×                | <b>✓</b>          | ×             | •                  | <b>/</b>     |