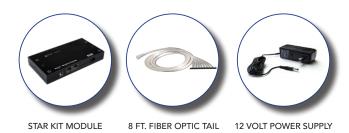

# TWILIGHT STAR KITS



## YOU COMMAND THE NIGHT!

No one makes an easier star kit system then Epic Sky, the leader in fiber optic star technology.

TWINKLING STARS • MULTIPLE COLOR PROGRAMS • SHOOTING STARS • FIREWORK EFFECTS.

Standalone or for use with an RS232 controller for more exciting programs!

INSTALLATION IS SIMPLE AND EASY!

- Position the template to your surface and drill the star pattern.
- Insert the fibers into the holes and glue into place.
- 3 Screw the pre-made fiber head into the twilight module then turn it ON!

### PRESTO! YOU HAVE YOUR CUSTOM NIGHT SKY.

You can trim the fibers flush after your final coat of paint. Intervals of your desired effect can be adjusted through DIP switches on the back of the Twilight module.

#### KITS INCLUDE:



#### **OPTIONS:**



### Epic Sky Technology



| LED Twilight Kit                                                      | 12 VDC   | Fiber<br>Qty. | RGB &<br>Iridescent<br>White | White<br>Only | Twinkle<br>Stars | Shooting<br>Star | Firework<br>Burst | Star<br>Burst | Online<br>Template | UL<br>Listed |
|-----------------------------------------------------------------------|----------|---------------|------------------------------|---------------|------------------|------------------|-------------------|---------------|--------------------|--------------|
| Star Kit<br>TL-SK                                                     | <        | 256           | ×                            | <b>/</b>      | •                | ×                | ×                 | ×             | ×