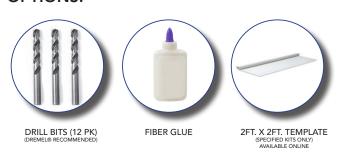

# TWILIGHT STAR KITS



## YOU COMMAND THE NIGHT!

No one makes an easier star kit system then Epic Sky, the leader in fiber optic star technology.

TWINKLING STARS • MULTIPLE COLOR PROGRAMS • SHOOTING STARS • FIREWORK EFFECTS.

Standalone or for use with an RS232 controller for more exciting programs!

INSTALLATION IS SIMPLE AND EASY!

- Position the template to your surface and drill the star pattern.
- Insert the fibers into the holes and glue into place.
- 3 Screw the pre-made fiber head into the twilight module then turn it ON!

### PRESTO! YOU HAVE YOUR CUSTOM NIGHT SKY.

You can trim the fibers flush after your final coat of paint. Intervals of your desired effect can be adjusted through DIP switches on the back of the Twilight module.

#### KITS INCLUDE:



#### **OPTIONS:**



### Epic Sky Technology



| LED Twilight Kit                                                      | 12 VDC   | Fiber<br>Qty. | RGB &<br>Iridescent<br>White | White<br>Only | Twinkle<br>Stars | Shooting<br>Star | Firework<br>Burst | Star<br>Burst | Online<br>Template | UL<br>Listed |
|-----------------------------------------------------------------------|----------|---------------|------------------------------|---------------|------------------|------------------|-------------------|---------------|--------------------|--------------|
| Star Kit<br>TL-SK                                                     | <        | 256           | ×                            | <b>/</b>      | •                | ×                | ×                 | ×             | ×                  | <b>\</b>