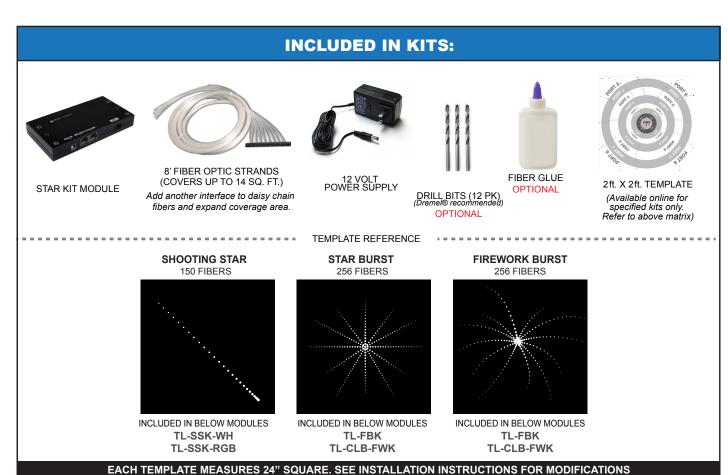

#### KITS INCLUDE:

### Epic Sky Technology

| LED Twilight Kit                                                      | 12 VDC   | Fiber<br>Qty. | RGB &<br>Iridescent<br>White | White<br>Only | Twinkle<br>Stars | Shooting<br>Star | Firework<br>Burst | Star<br>Burst | Online<br>Template | UL<br>Listed |
|-----------------------------------------------------------------------|----------|---------------|------------------------------|---------------|------------------|------------------|-------------------|---------------|--------------------|--------------|
| Star Kit<br>TL-SK                                                     | <        | 256           | ×                            | <b>/</b>      | •                | ×                | ×                 | ×             | ×                  | <b>\</b>     |
| Kaleidoscope Star Kit<br>TL-KS-SK                                     | /        | 256           | ~                            | ×             | ~                | ×                | ×                 | ×             | ×                  | ~            |
| Shooting TL-SSK-WH                                                    | /        | 150           | ×                            | /             | ×                | <b>/</b>         | ×                 | ×             | <b>/</b>           | /            |
| Star Kit _ TL-SSK-RGB                                                 | /        | 150           | /                            | ×             | ×                | <b>/</b>         | ×                 | ×             | <b>/</b>           | /            |
| Firework Burst Kit TL_FBK choose starburst or firework burst template | <b>/</b> | 256           | •                            | ×             | ×                | ×                | <b>✓</b>          | ×             | •                  | <b>/</b>     |